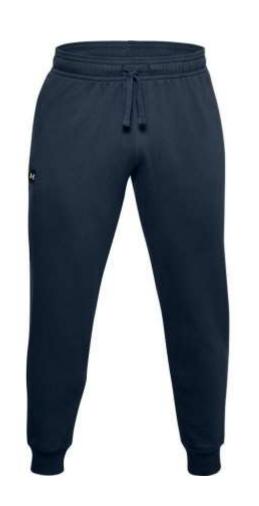

## **Fleece Joggers**

#### Shauqi

- Soft & Cozy
- S to XL
- CVC & PC Blends
- 260-280 & 300 GSM
- Customize Logo & Packaging.