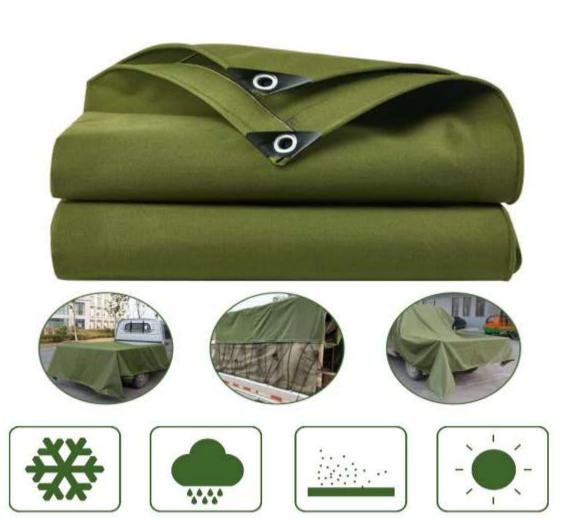

## **Tarpulins**

#### Shauqi

- Heavy Duty
- Protect from Wind, Water& Sunlight
- Various colors
- Multiple size
- Customize Logo & Packaging