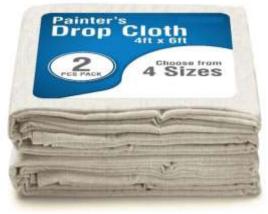

#### **Drop Cloth**

#### Shauqi

- Heavy Duty, double stitched Hem
- Ideal for painting
- Non Slip
- Available in Multiple Sizes
- Customize Logo & Packaging.