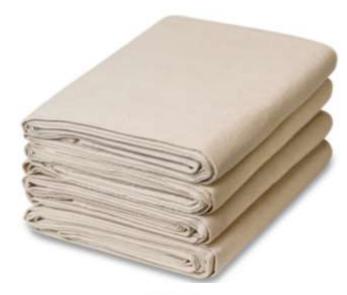

#### **Drop Cloth**

#### Shauqi

- Heavy Duty, double stitched Hem
- Ideal for painting
- Non Slip
- Available in Multiple Sizes
- Customize Logo & Packaging.