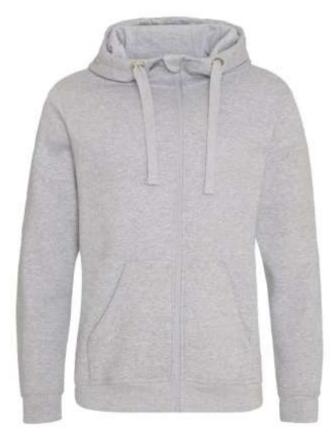

#### **Fleece Hoodies**

#### Shauqi

- Soft & Cozy
- S to XL
- CVC & PC Blends
- 260-280 & 300 GSM
- Customize Logo & Packaging.