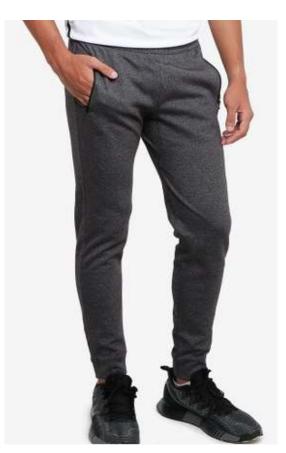

## **Fleece Joggers**

#### Shauqi

- Soft & Cozy
- S to XL
- CVC & PC Blends
- 260-280 & 300 GSM
- Customize Logo & Packaging.