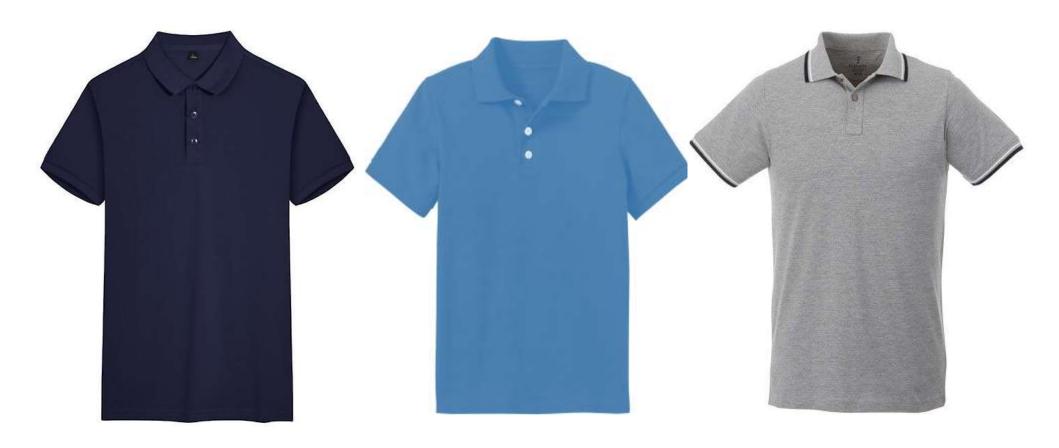

#### **Polo Shirts**

#### Shauqi

- Soft & Trendy
- S to XL
- 100% Cotton & Blended
- Vibrant Colors
- Customize Logo & Packaging.