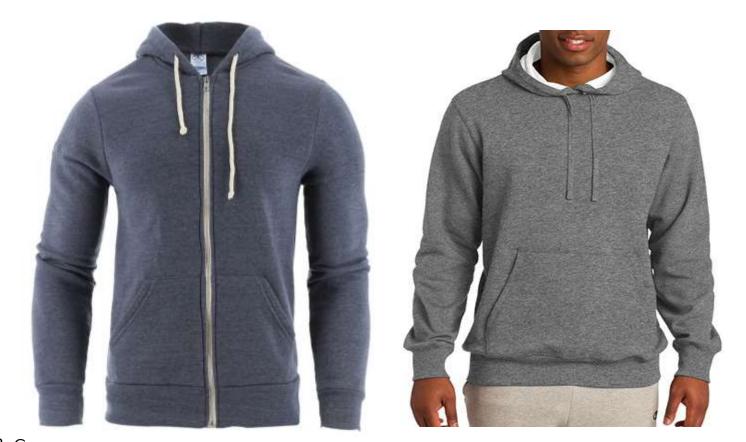

#### **Fleece Hoodies**

#### Shauqi

- Soft & Cozy
- S to XL
- CVC & PC Blends
- 260-280 & 300 GSM
- Customize Logo & Packaging.