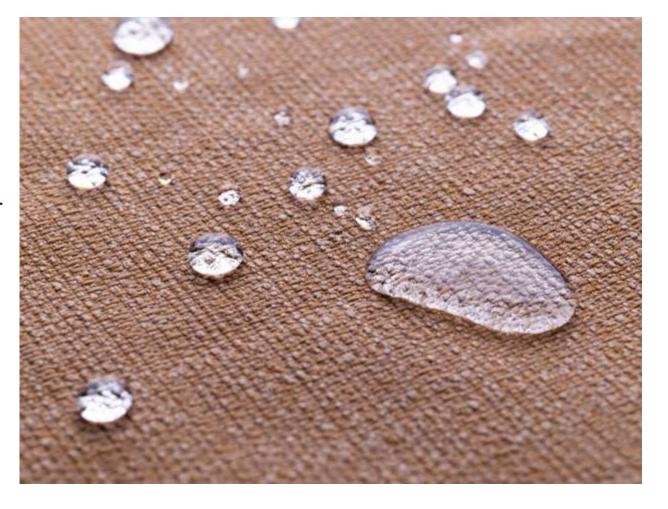

### **Water Repellent**

**Textiles** 

Water repellency is a step up from water resistance, which means water cannot easily penetrate the material. Instead, water beads on the outside.

Shauqi Textiles – All Rights Reserved - 2024