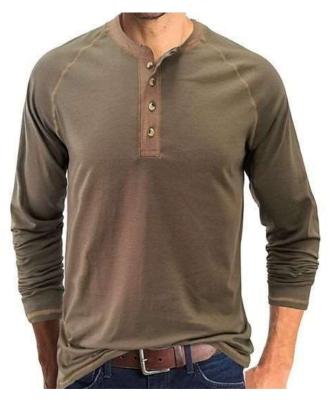

## **Henley Shirts**

#### Shauqi

- Soft & Trendy
- S to XL
- 100% Cotton & Blended
- Vibrant Colors
- Customize Logo & Packaging.

**Textiles** 