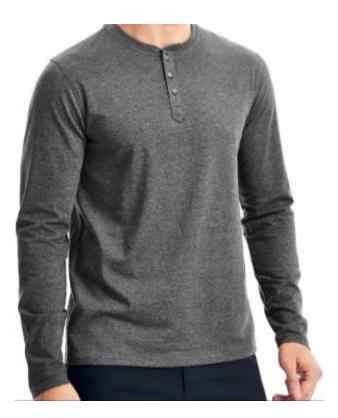

## **Henley Shirts**

#### Shauqi

- Soft & Trendy
- S to XL
- 100% Cotton & Blended
- Vibrant Colors
- Customize Logo & Packaging.

**Textiles** 