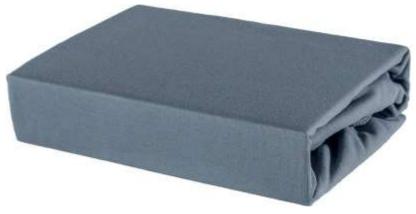

## **Home Textile Range**

- Light weight
- Easy bed making
- 100% Cotton & Blended
- Vibrant Colors
- Customize Logo & Packaging.

#### **Fitted Sheets**

#### Shauqi

- Light weight
- Easy bed making
- 100% Cotton & Blended
- Vibrant Colors
- Customize Logo & Packaging.

- Soft & Warm
- Washable
- 100% Cotton & Blended
- Vibrant Colors
- Customize Logo & Packaging.