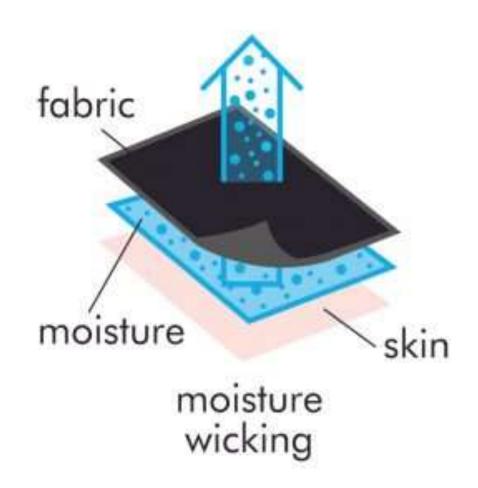

### **Moisture Management**

Shauqi

**Textiles** 

Moisture management is the ability to transport moisture away from the skin to the garment's outer surface and then cause it to evaporate.

Moving moisture away from the body helps to Regulate temperature.