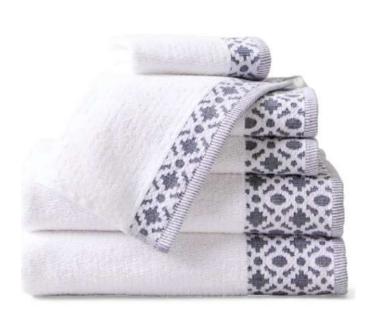

## **Home Textile Range**

- Light weight
- Easy bed making
- 100% Cotton & Blended
- Vibrant Colors
- Customize Logo & Packaging.

#### **Fitted Sheets**

#### Shauqi

- Light weight
- Easy bed making
- 100% Cotton & Blended
- Vibrant Colors
- Customize Logo & Packaging.

- Soft & Warm
- Washable
- 100% Cotton & Blended
- Vibrant Colors
- Customize Logo & Packaging.