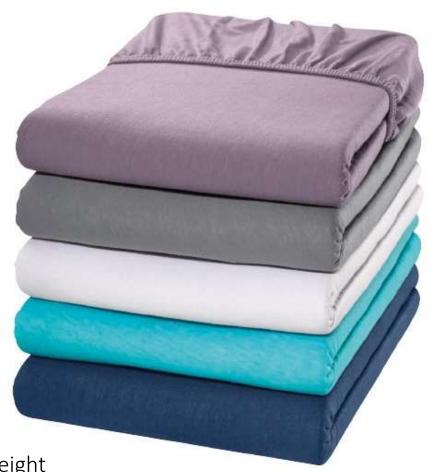

## **Home Textile Range**

- Light weight
- Easy bed making
- 100% Cotton & Blended
- Vibrant Colors
- Customize Logo & Packaging.

#### **Fitted Sheets**

#### Shauqi

- Light weight
- Easy bed making
- 100% Cotton & Blended
- Vibrant Colors
- Customize Logo & Packaging.

- Soft & Warm
- Washable
- 100% Cotton & Blended
- Vibrant Colors
- Customize Logo & Packaging.