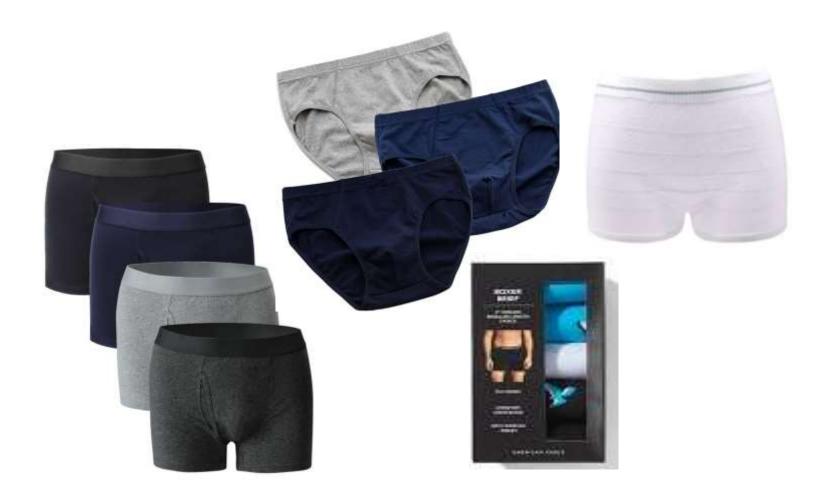

#### Men's & Women's Underwear

- Soft & comfortable
- S to XL
- 95% Cotton-5% Spandex & Blended
- Vibrant Colors
- 3 pk- 5pk & 7pk