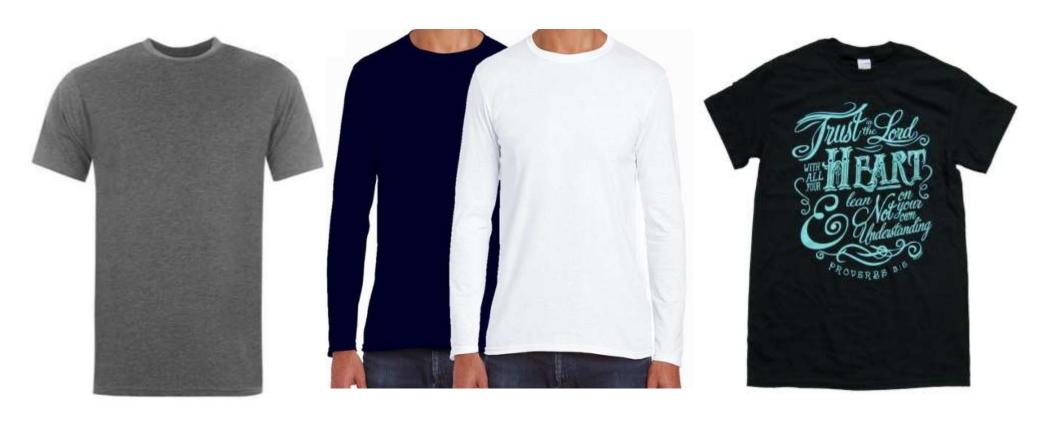

#### **Round Neck Tees**

- Very Soft & Luxurious
- S to XL
- 100% Cotton & Blended
- Fits Well
- Customize Logo & Packaging.