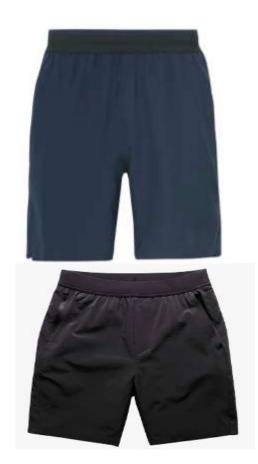

### **Gym** wear

#### Shauqi

- Very Soft & Luxurious
- S to XL
- 100% Cotton & Blended
- Vibrant Colors
- Customize Logo & Packaging.