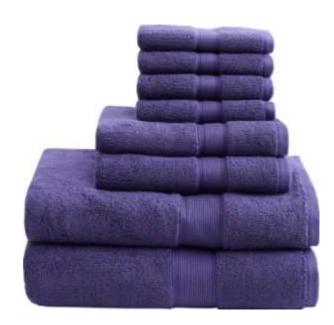

## **Home Textile Range**

- Light weight
- Easy bed making
- 100% Cotton & Blended
- Vibrant Colors
- Customize Logo & Packaging.

#### **Fitted Sheets**

#### Shauqi

- Light weight
- Easy bed making
- 100% Cotton & Blended
- Vibrant Colors
- Customize Logo & Packaging.

- Soft & Warm
- Washable
- 100% Cotton & Blended
- Vibrant Colors
- Customize Logo & Packaging.