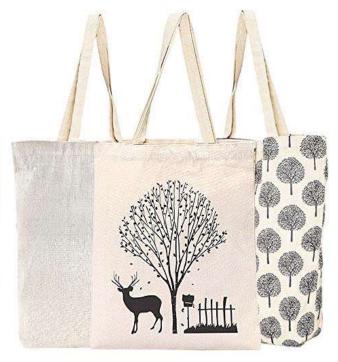

#### **Canvas Tote Bags**

#### Shauqi

- Multiple sizes
- Plain & Printed
- Eco friendly
- Multiple uses
- Customize Logo & Packaging.