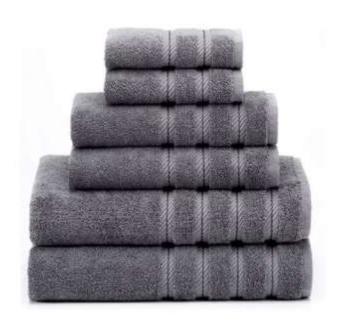

## **Home Textile Range**

- Light weight
- Easy bed making
- 100% Cotton & Blended
- Vibrant Colors
- Customize Logo & Packaging.

#### **Fitted Sheets**

#### Shauqi

- Light weight
- Easy bed making
- 100% Cotton & Blended
- Vibrant Colors
- Customize Logo & Packaging.

- Soft & Warm
- Washable
- 100% Cotton & Blended
- Vibrant Colors
- Customize Logo & Packaging.