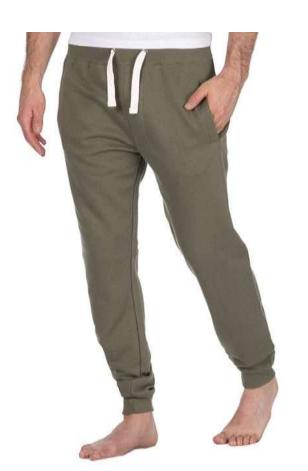

## **Fleece Joggers**

#### Shauqi

- Soft & Cozy
- S to XL
- CVC & PC Blends
- 260-280 & 300 GSM
- Customize Logo & Packaging.