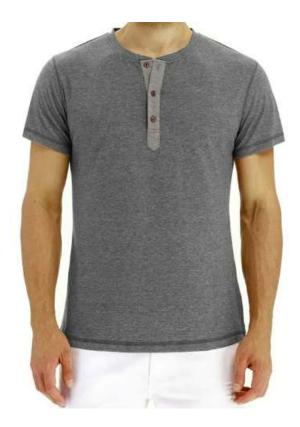

## **Henley Shirts**

#### Shauqi

- Soft & Trendy
- S to XL
- 100% Cotton & Blended
- Vibrant Colors
- Customize Logo & Packaging.

**Textiles** 